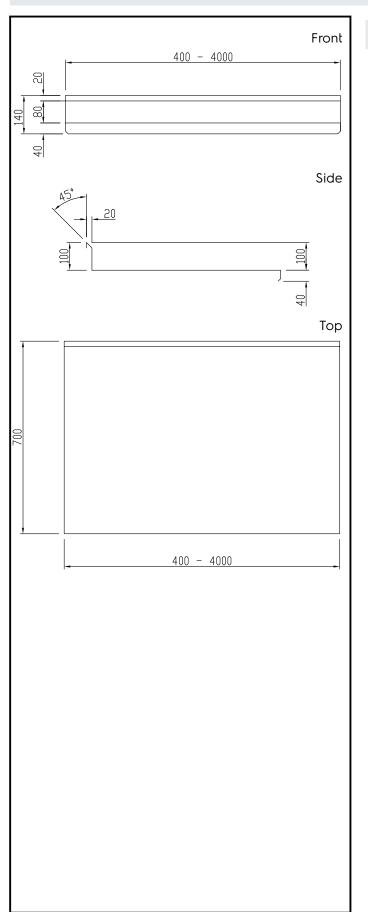

# Electrolux PROFESSIONAL

Modular Preparation 1100 mm Work Top with Upstand

|                                                                                                                                                                                                                                        |                                                                                                                                            | AIA #                                                                                                                                                                                                                                                                                                                                                                                                                                                                                                                                                                                                                                                                                                                                                                                                                                                                                                                                                                                                                                  |                                                          |  |
|----------------------------------------------------------------------------------------------------------------------------------------------------------------------------------------------------------------------------------------|--------------------------------------------------------------------------------------------------------------------------------------------|----------------------------------------------------------------------------------------------------------------------------------------------------------------------------------------------------------------------------------------------------------------------------------------------------------------------------------------------------------------------------------------------------------------------------------------------------------------------------------------------------------------------------------------------------------------------------------------------------------------------------------------------------------------------------------------------------------------------------------------------------------------------------------------------------------------------------------------------------------------------------------------------------------------------------------------------------------------------------------------------------------------------------------------|----------------------------------------------------------|--|
|                                                                                                                                                                                                                                        |                                                                                                                                            | <ul> <li>Main Features</li> <li>Special shaped front and rear profiles without burrs to avoid water leakage on modules below.</li> <li>Extremely easy to clean thanks to the large and smooth seamless surface with Scotch-Brite finishing.</li> <li>Construction</li> <li>304 AISI stainless steel worktop (CrNi 18/10) 40 mm high, 15/10 (16 gauges) thickness.</li> <li>18mm under panel made of sound deadening material according to E1 European specifications.</li> <li>Front and rear lengthwise stainless steel c-channel reinforcement, 15/10 (16 gauges).</li> <li>For a work height of 900 mm, worktops can be mounted on: solid bracket, solid bracket plus 50x50mm legs, 710 mm ambient, hot, refrigerated or freezer units with hinged doors or telescopic drawers, placed on oversized (65x65mm) or 150mm high feet (0/+90mm adjustable in height).</li> <li>Fully welded and polished corners.</li> <li>100 mm boxed heavy duty splashback with a 45° degrees top angle, folded directly from the worktop,</li> </ul> |                                                          |  |
| 121137 (TPLA11A)                                                                                                                                                                                                                       | Work Top with upstand<br>1100mm                                                                                                            | has fully welded sides and rear part<br>covered by stainless steel profile to a<br>spillage on modules below.<br>Optional Accessories<br>• Drop-in soaking unit<br>800x500x350mm                                                                                                                                                                                                                                                                                                                                                                                                                                                                                                                                                                                                                                                                                                                                                                                                                                                       | avoid water                                              |  |
| Short Form Specification                                                                                                                                                                                                               |                                                                                                                                            | " for work tables with bowl                                                                                                                                                                                                                                                                                                                                                                                                                                                                                                                                                                                                                                                                                                                                                                                                                                                                                                                                                                                                            | C 855306 🗆<br>C 855800 🗆                                 |  |
| Item No.                                                                                                                                                                                                                               |                                                                                                                                            | 5                                                                                                                                                                                                                                                                                                                                                                                                                                                                                                                                                                                                                                                                                                                                                                                                                                                                                                                                                                                                                                      | C 855801 🗅                                               |  |
| under panel made of sound dead<br>stainless steel c-channel reinforce                                                                                                                                                                  | AISI stainless steel, incorporates an 18mm<br>dening material. Front and rear longitudinal<br>ement. Special shaped front profile, without | Side upstand, h=100mm PNC     Bowl Skirting (400x400x200) for cantilever execution                                                                                                                                                                                                                                                                                                                                                                                                                                                                                                                                                                                                                                                                                                                                                                                                                                                                                                                                                     | C 855802<br>C 855806<br>C 855806<br>C 855807<br>C 855807 |  |
| burrs, to avoid water leakage. Fully welded and shapely polished corners.<br>100mm boxed heavy duty splash back with a 45° top angle and fully welded<br>sides. Work tops can be mounted on brackets, legs or bases in order to obtain |                                                                                                                                            | cantilever execution                                                                                                                                                                                                                                                                                                                                                                                                                                                                                                                                                                                                                                                                                                                                                                                                                                                                                                                                                                                                                   | C 855807 🗆<br>C 855808 🗆                                 |  |
| a work height of 900mm.                                                                                                                                                                                                                |                                                                                                                                            | for cantilever execution                                                                                                                                                                                                                                                                                                                                                                                                                                                                                                                                                                                                                                                                                                                                                                                                                                                                                                                                                                                                               | C 855814 🗖                                               |  |
|                                                                                                                                                                                                                                        |                                                                                                                                            | bracket     Stainless steel wall bracket with PNC                                                                                                                                                                                                                                                                                                                                                                                                                                                                                                                                                                                                                                                                                                                                                                                                                                                                                                                                                                                      | C 855815 🗅                                               |  |
|                                                                                                                                                                                                                                        |                                                                                                                                            |                                                                                                                                                                                                                                                                                                                                                                                                                                                                                                                                                                                                                                                                                                                                                                                                                                                                                                                                                                                                                                        | C 855816 🛛                                               |  |
|                                                                                                                                                                                                                                        |                                                                                                                                            | <ul> <li>drainage 400x400x200mm</li> <li>Drop-in Bowl and left-hand PNC drainage 600x500x250mm</li> </ul>                                                                                                                                                                                                                                                                                                                                                                                                                                                                                                                                                                                                                                                                                                                                                                                                                                                                                                                              | C 855817 🗅                                               |  |
|                                                                                                                                                                                                                                        |                                                                                                                                            | 5                                                                                                                                                                                                                                                                                                                                                                                                                                                                                                                                                                                                                                                                                                                                                                                                                                                                                                                                                                                                                                      | 895100 🗅                                                 |  |
|                                                                                                                                                                                                                                        |                                                                                                                                            |                                                                                                                                                                                                                                                                                                                                                                                                                                                                                                                                                                                                                                                                                                                                                                                                                                                                                                                                                                                                                                        | € 895110 🗖                                               |  |
|                                                                                                                                                                                                                                        |                                                                                                                                            |                                                                                                                                                                                                                                                                                                                                                                                                                                                                                                                                                                                                                                                                                                                                                                                                                                                                                                                                                                                                                                        |                                                          |  |

### Key Information:

| External dimensions, Width:  |         |
|------------------------------|---------|
| 121137 (TPLA11A)             | 1100 mm |
| External dimensions, Depth:  | 700 mm  |
| External dimensions, Height: | 140 mm  |
| Upstand Dimensions, Height:  | 100 mm  |
| Upstand Dimensions, Radius:  | 90°     |
| Worktop thickness:           | 40 mm   |
| Net weight:                  | 38 kg   |
|                              |         |